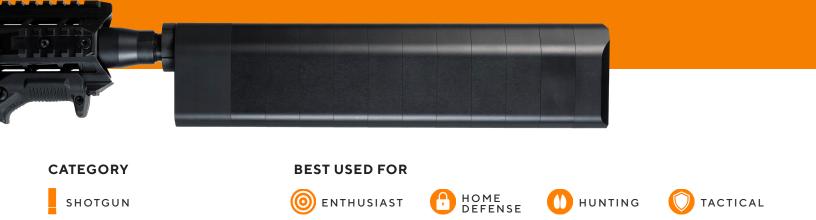

## **SALVO**<sup>TM</sup> <u>12</u>

1 Days

9

| Specifications |                                        | dB Readings                                                                                                                                                                                                                                                                                                                                                                              |            |
|----------------|----------------------------------------|------------------------------------------------------------------------------------------------------------------------------------------------------------------------------------------------------------------------------------------------------------------------------------------------------------------------------------------------------------------------------------------|------------|
| SKU            | SU823                                  | CALIBER                                                                                                                                                                                                                                                                                                                                                                                  | DB AVERAGE |
| UPC            | 817272011753                           | 12 Gauge                                                                                                                                                                                                                                                                                                                                                                                 | 136.8 dB   |
| Caliber        | 12 Gauge                               | Features                                                                                                                                                                                                                                                                                                                                                                                 |            |
| Accessories    | Echo                                   | <ul> <li>Attaches via choke mount to most commercially available gas operated, inertia driven, or pump action shotguns with barrels threaded for chokes.</li> <li>Modular design allows the user to shorten the silencer in 2" increments down to 6" to balance size, weight, and sound requirements.</li> <li>Rated for wadded shells up to 3" including buckshot and slugs.</li> </ul> |            |
| MSRP           | \$1,169                                |                                                                                                                                                                                                                                                                                                                                                                                          |            |
| Weight         | 19.6 – 34.4 oz                         |                                                                                                                                                                                                                                                                                                                                                                                          |            |
| Length         | 6.74 - 12.5″                           |                                                                                                                                                                                                                                                                                                                                                                                          |            |
| Dimensions     | 2.21 x 2.96″                           | <ul> <li>Hearing safe at the ear in the 8" configuration.</li> <li>Noticeably reduces felt recoil.</li> <li>Choke mounts and rod kits sold separately – choke mounts available in improved cylinder, improved</li> </ul>                                                                                                                                                                 |            |
| Materials      | Aluminum & 17–4 SS                     |                                                                                                                                                                                                                                                                                                                                                                                          |            |
| Ships With     | Breech Plug and Echo Spanner<br>Wrench | modified, and full.                                                                                                                                                                                                                                                                                                                                                                      |            |