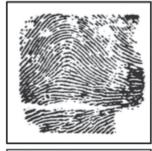

# **EasyGuide For Individuals** Follow our step-by-step guide to transfer your new silencer as an individual.

- Use our example form to carefully complete (2) included BATFE Form 4s (5320.4)¹ and sign in blue or black ink
- Obtain (2) passport photos <sup>2</sup> and affix one to each Form 4; do NOT staple
- ☐ Make **(1) photocopy** of your completed Form 4 with passport photo affixed
- ☐ Use our example form to carefully complete
  (2) FBI Form FD-258s³ in blue or black ink
- □ Identify your local Chief Law Enforcement Officer (CLEO)<sup>4</sup>
- Write a **\$200 check<sup>5</sup>** to the BATFE
- Use our included envelopes to **mail your completed** paperwork to the BATFE and your CLEO