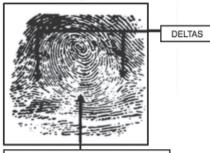

# **EasyGuide For Individuals** Follow our step-by-step guide to transfer your new silencer as an individual.

- Use our example form to carefully complete (2) included BATFE Form 4s (5320.4)¹ and sign in blue or black ink
- Obtain (2) passport photos <sup>2</sup> and affix one to each Form 4; do NOT staple
- ☐ Make **(1) photocopy** of your completed Form 4 with passport photo affixed
- ☐ Use our example form to carefully complete
  (2) FBI Form FD-258s³ in blue or black ink
- □ Identify your local Chief Law Enforcement Officer (CLEO)<sup>4</sup>
- Write a **\$200 check<sup>5</sup>** to the BATFE
- Use our included envelopes to **mail your completed** paperwork to the BATFE and your CLEO